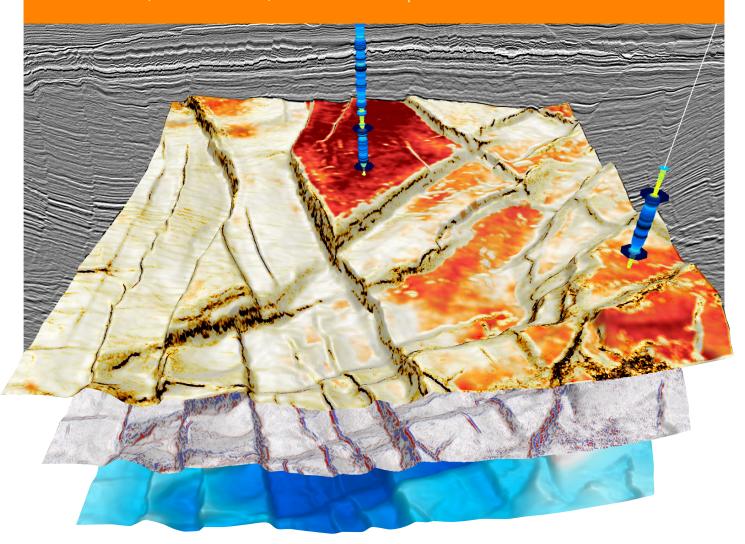

### Geoscience, not computer science

Modern interpretation workflows need modern software. Geoscientists must adapt to increasing data volumes and evolving technology requirements. Leaders must onboard new team members smoothly, and have a comprehensive set of tools to tackle any challenge across land, marine and ocean-bottom surveys.

#### **POWERFUL FUNCTIONALITY**

- Comprehensive 2D/3D/pre-stack/time-lapse functionality for oil & gas, offshore wind, mining, geothermal & CCUS applications
- Inherently scalable to handle increasing data volumes

   whether it's a mega-merge, a massive OBN survey
   or an ultra-high-density, on-shore project
- Modules for advanced signal processing, imaging & quantitative analysis
- Everything pre-stack, by design
- IHS Kingdom\* & Petrel<sup>+</sup> data links
- From basin to prospect scale, from your desk to the data room