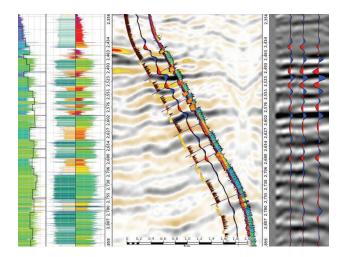

### INTERACTIVE PRODUCTIVITY

- An interactive project experience with real-time feedback
- Parametrise workflows from hundreds of interactive processes & view outputs on the fly
- Prototype & derive optimal parameters faster deliver superior results sooner
- Consistent, easy-to-use interface