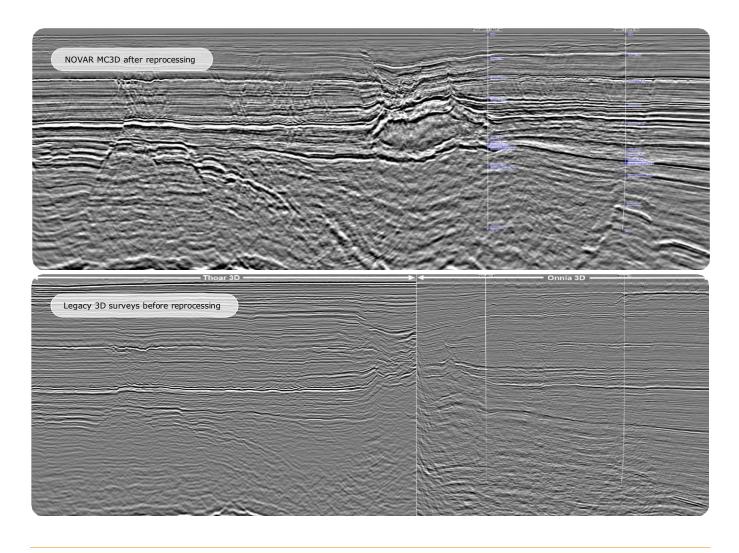

## Project overview

One seamless 3D seismic dataset

Incorporates 10 legacy 3D surveys using DUG's advanced broadband PreSDM workflow with FWI imaging

Located over an area that has:

- Cash/maple multi-TCF gas/condensate field development
- Many undeveloped discoveries
- Significant exploration upside potential