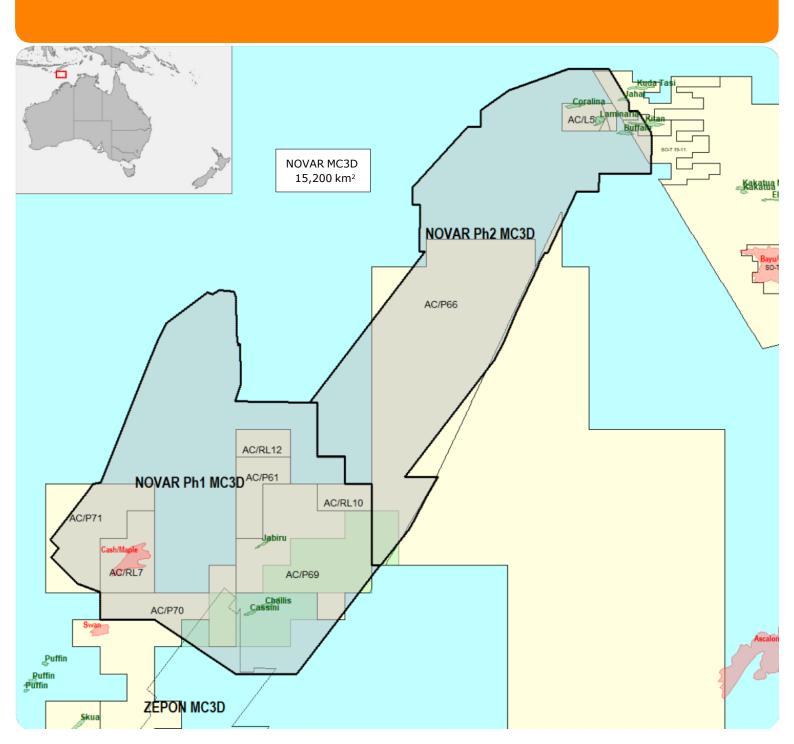

## Project overview

One seamless 3D seismic dataset

Incorporates 10 legacy 3D surveys using DUG's advanced broadband PreSDM workflow with FWI imaging

Located over an area that has:

- Cash/maple multi-TCF gas/condensate field development
- Many undeveloped discoveries
- Significant exploration upside potential