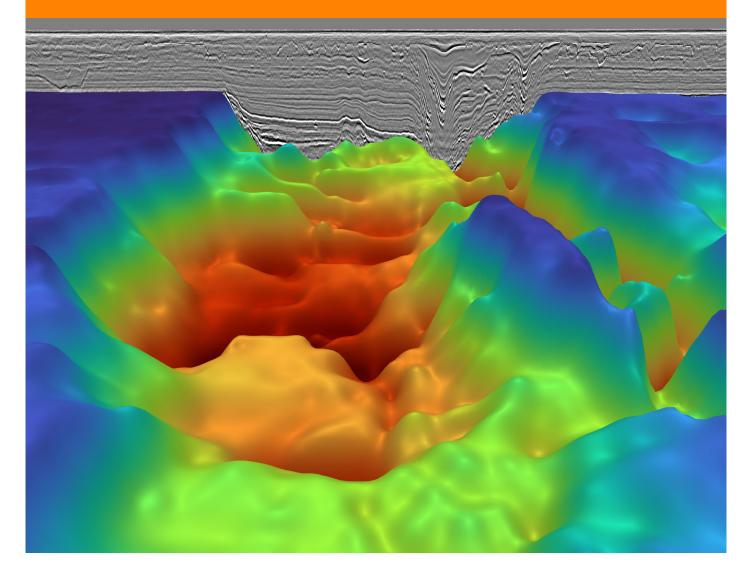

### Geoscience, not computer science

Modern workflows need modern software. Geoscientists must be able to adapt to increasing data volumes and evolving technology requirements. Leaders must onboard new team members smoothly, and have a comprehensive set of tools to tackle any processing, imaging or interpretation challenge. Projects require seamless collaboration between any number of users from anywhere in the world. For smaller desktop studies or larger ultrahigh-resolution near-surface characterisation projects, for wind, geothermal, mining or seismic applications, either onshore or offshore, DUG Insight has you covered.

#### POWERFUL FUNCTIONALITY

- Interpretation at any resolution:
  - Seismic Shallow hazards
  - Boulder picking Near-surface anomalies
- Integrated 3D visualisation & mapping:
  - Structure SBP
  - Attributes Wells / boreholes
  - Seismic GIS (shape files), infrastructure
- Inversion, processing & analysis
- Flexible data management & integration
- IHS Kingdom\* & Petrel\* data links